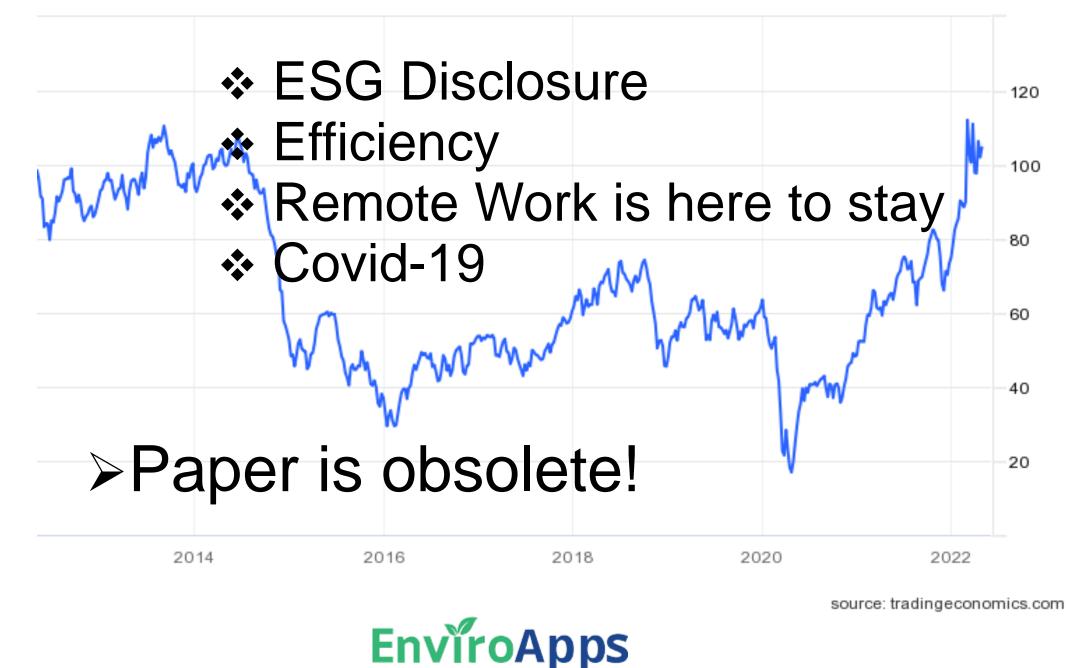

### WE NOW LIVE IN A DIGITAL WORLD

Digital Transformation has changed everything and is set to continue, as digital options follow an exponential growth path

Milestones in the digital evolution