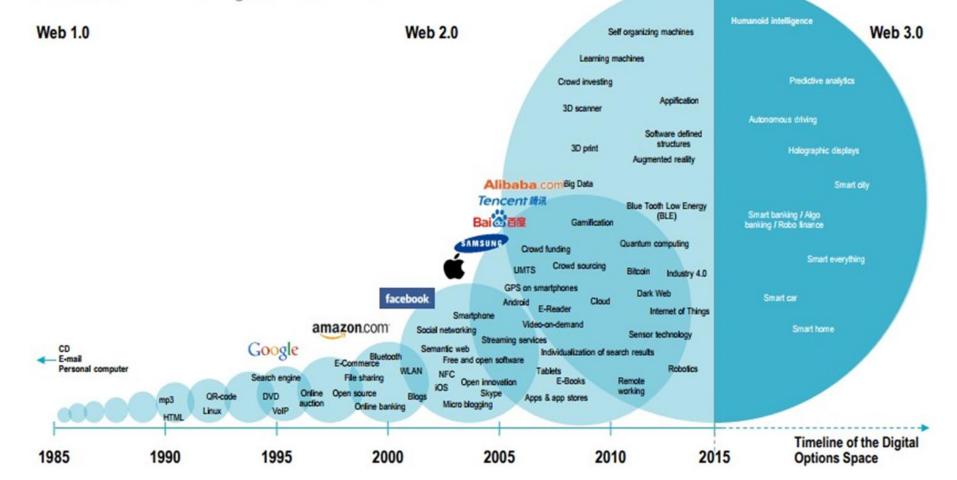

### WE NOW LIVE IN A DIGITAL WORLD

Digital Transformation has changed everything and is set to continue, as digital options follow an exponential growth path

Milestones in the digital evolution