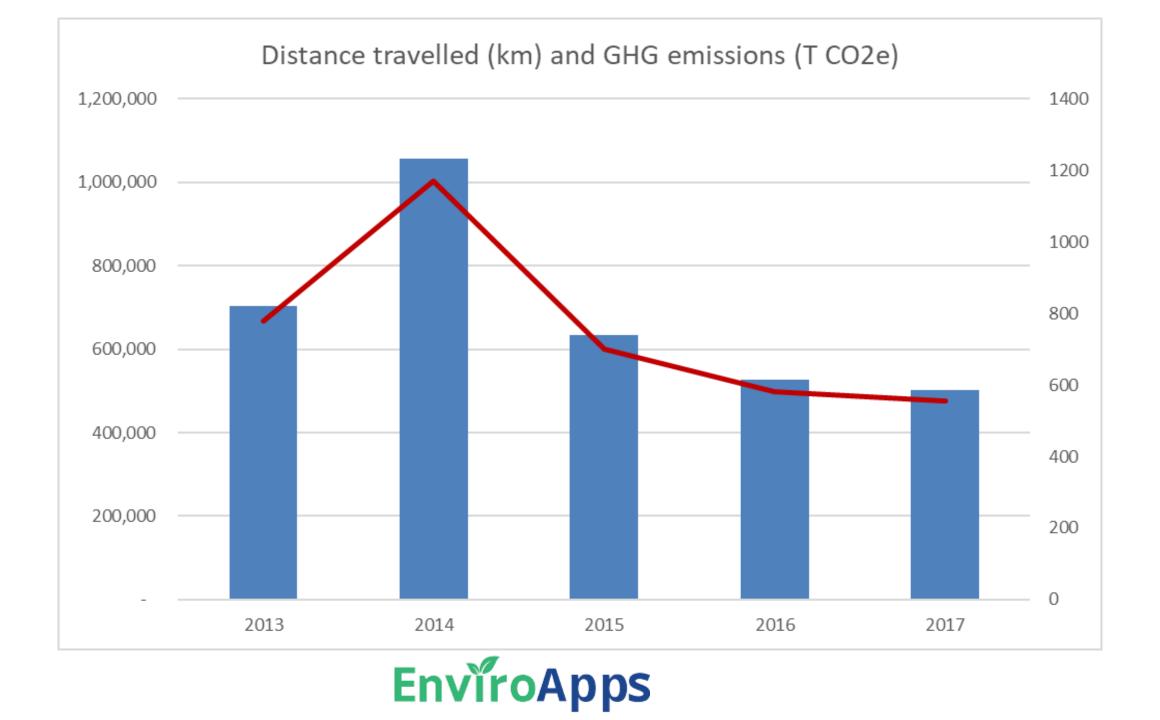

### CASE STUDY

Five years of data, calculated actual distances and compared to optimum distances; potential time savings/ transportation cost savings:

- More than 30,000 manifests
- \$190/hr. transportation cost
- ► 63% of the time distance optimized : Opportunity = 37%
- More than \$900,000 potential savings : ROI > 300%