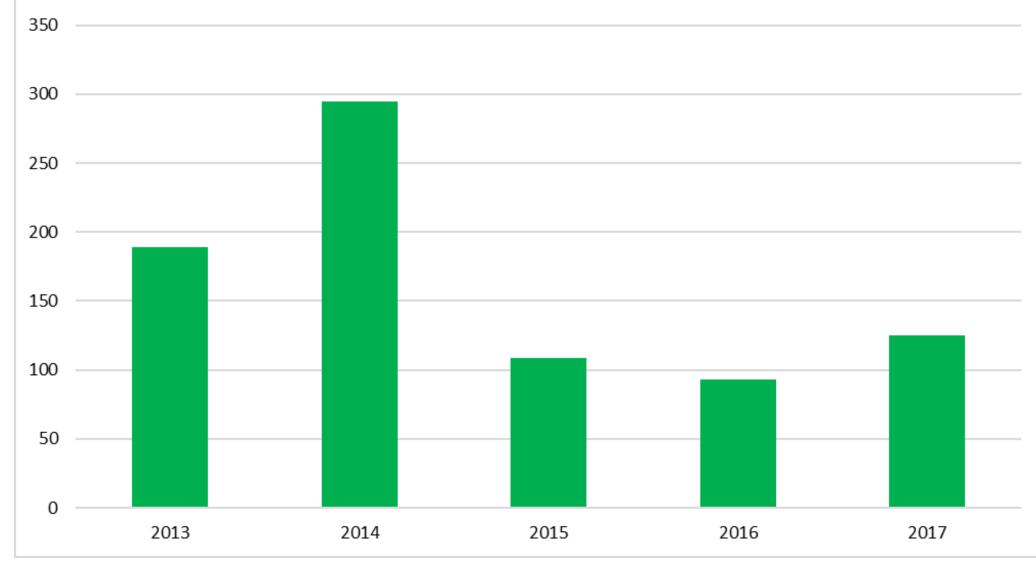

### CASE STUDY

Five years of data, calculated actual distances and compared to optimum distances; potential time savings/ transportation cost savings:

- More than 30,000 manifests
- \$190/hr. transportation cost
- ► 63% of the time distance optimized : Opportunity = 37%
- More than \$900,000 potential savings : ROI > 300%