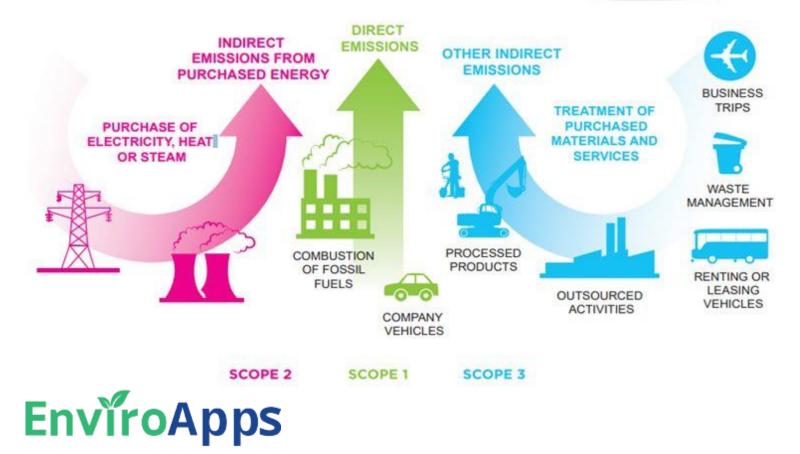

### ESG REPORTING

Mandatory ESG Disclosure : 2024

Scope 3 Emissions

CO2 SF6 CH4 N2O NF3 HFCs PFCs