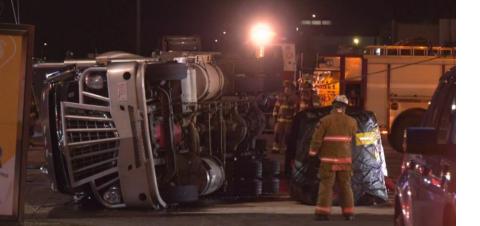

### Enhancing Safety and ESG Ratings through Digital Shipping Documents

Amit Bhargava, Co-founder, EnviroApps Inc. WWW.enviroapps.ca

An overturned truck is seen at 52 Street at 110 Avenue S.E. in Calgary's East Shepard Industrial area on April 12, 2022.

Photo Credit: CTV News and Global News

EnvíroApps

UPDATE: Traffic incident on 52 St and 110 Ave SE, the road is closed in all directions. Please use alternate route. #yyctraffic #yycroads