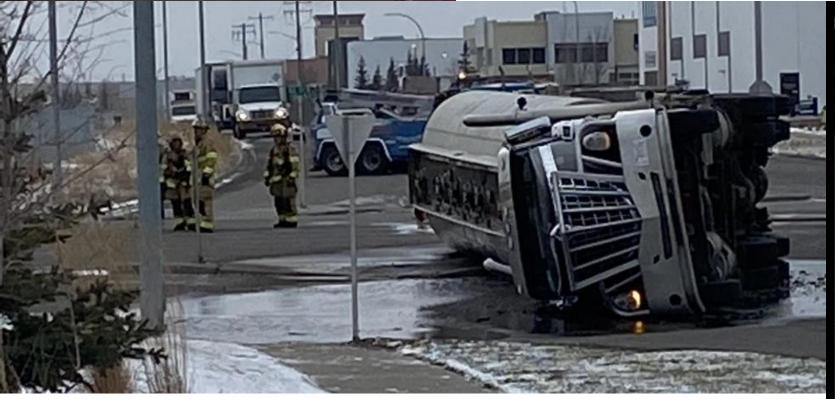

### Enhancing Safety and ESG Ratings through Digital Shipping Documents

Amit Bhargava, Co-founder, EnviroApps Inc. WWW.enviroapps.ca

An overturned truck is seen at 52 Street at 110 Avenue S.E. in Calgary's East Shepard Industrial area on April 12, 2022.

Photo Credit: CTV News and Global News

EnvíroApps

UPDATE: Traffic incident on 52 St and 110 Ave SE, the road is closed in all directions. Please use alternate route. #yyctraffic #yycroads