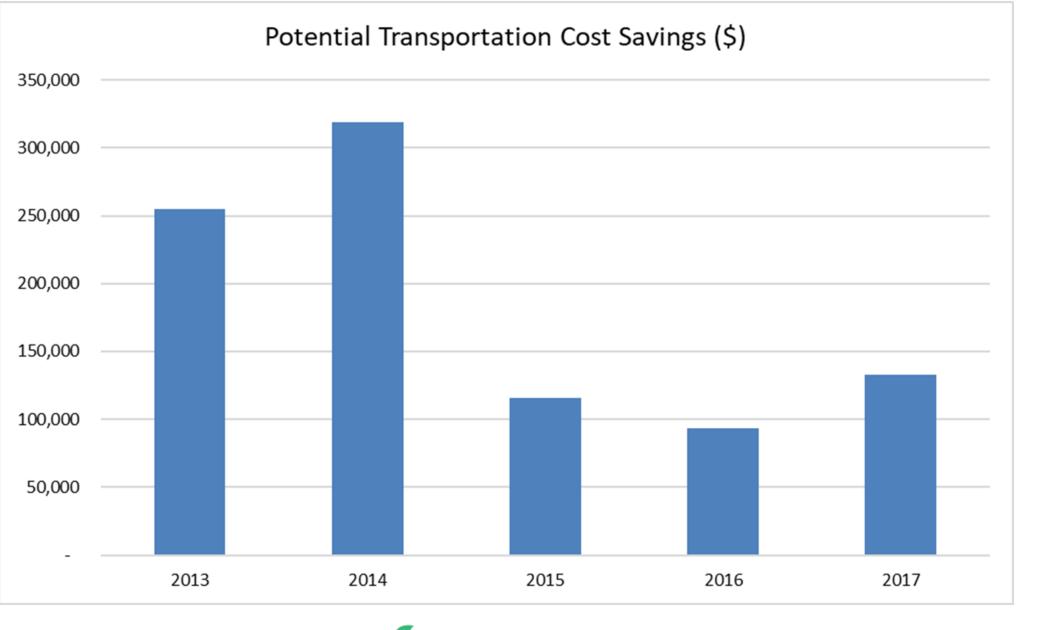

### CASE STUDY

Five years of data, calculated actual distances and compared to optimum distances; potential time savings/ transportation cost savings:

- More than 30,000 manifests
- \$190/hr. transportation cost
- ► 63% of the time distance optimized : Opportunity = 37%
- More than \$900,000 potential savings : ROI > 300%