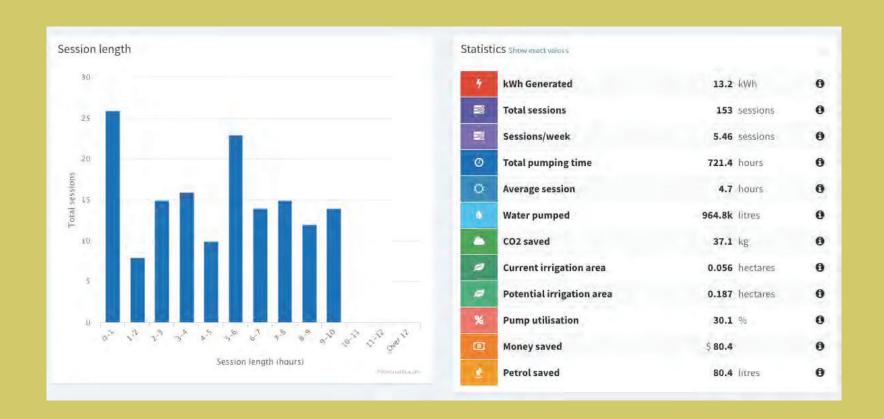

e – pumps in series

No water source site – pump from tanks

Remote sites – lightweight

Shaded sites – split solar from pump



Fertilizers
Mycorrhizae
Root Hormones

### VANDAL RESISTANT

**GPS** Tracked

Steel Enclosed

Locked

Anchored

Fenced

Tempered Solar Panel

**Internal Bolts** 





### **REUSABLE**

- ✓ Easy to clean
- ✓ Modular design
- ✓ Simple to service
- ✓ Roll up drip line



No expenses for labour

COST EFFECTIVE



No fuel or electricity required



No transportation costs if drawing from natural water source

## WHAT ARE THE MAINTENANCE REQUIREMENTS?

### MAINTENANCE



INTAKE SCREEN CAN CLOG



SUCTION HOSE CAN LOOSE PRIME



FILTER CAN CLOG



PANELS CAN GET DIRTY



LINES CAN GET DAMAGED







### REAL TIME PUMP DATA

## INFORMATION WE CAN LEARN ABOUT THE SYSTEM



### **PUMP STATISTICS**

### SUCCESSFUL PROJECTS









CONTINUAL IMPROVEMENTS

# WITH CONTINUOUS CHALLENGES COMES CONTINUOUS INGENUITY



### THANK YOU



**QUESTIONS** 

info@leafninjas.ca