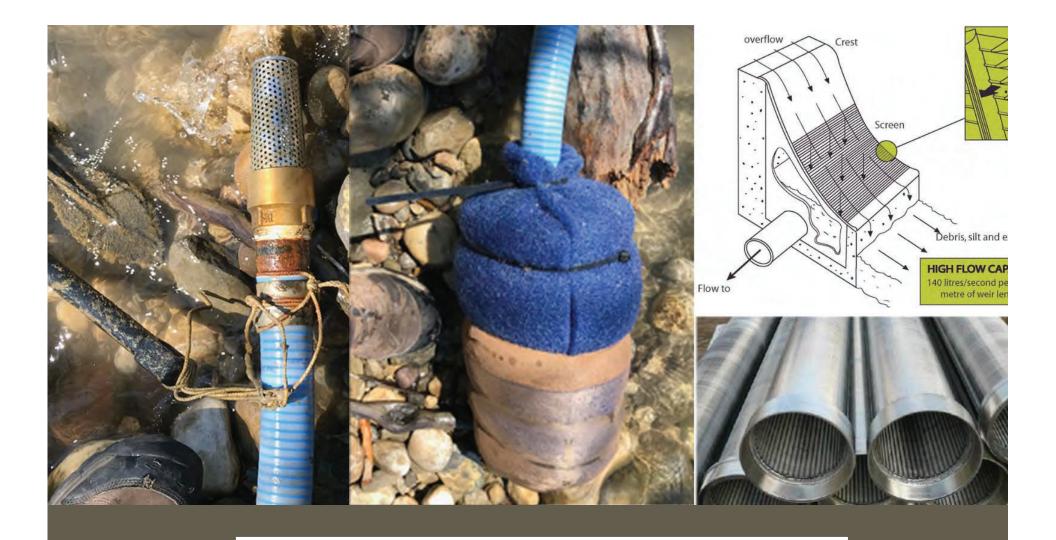

### MAINTENANCE

INTAKE SCREEN CAN CLOG

SUCTION HOSE CAN LOOSE PRIME

FILTER CAN CLOG

PANELS CAN GET DIRTY

LINES CAN GET DAMAGED

### REAL TIME PUMP DATA

## INFORMATION WE CAN LEARN ABOUT THE SYSTEM

### **PUMP STATISTICS**