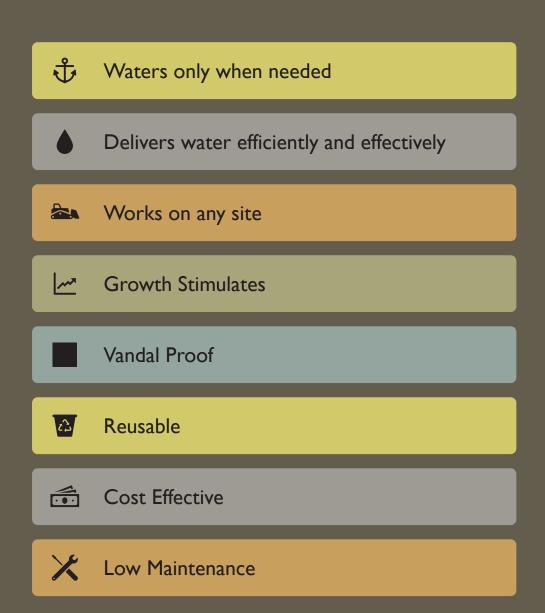

### INNOVATION IN RESTORATION

**James Proudfoot** 

## IRRIGATION PROBLEMS & SOLUTIONS



NINJA TOOL #133: WATER





Hope for rain

IRRIGATION OPTIONS



Hire a water truck



Install a gas pump and irrigation system



### **USING NATURE**





GAS PUMP

### OUR IRRIGATION SOLUTION





### SOLAR IRRIGATION



### A QUICK LOOK AT OUR SOLAR PUMP IN THE FIELD



## WHAT ARE THE BENEFITS OF OUR SYSTEM?

LEAF NINJA'S SOLAR IRRIGATION SYSTEM





### EFFICIENT DELIVERY



### EFFECTIVE DELIVERY







### WATER REPELLENCE

### EFFECTIVE DELIVERY

### **DETERMINE SOIL TYPE**

WHAT IS YOUR SOIL TYPE?







### EFFECTIVE DELIVERY



### ADAPTABLE TO MOST SITES

One acre with low elevation is ideal site

Large site – add zones or multiple pumps

High elevation site – pumps in series

No water source site – pump from tanks

Remote sites – lightweight

Shaded sites – split solar from pump



Fertilizers
Mycorrhizae
Root Hormones

### VANDAL RESISTANT

**GPS** Tracked

Steel Enclosed

Locked

Anchored

Fenced

Tempered Solar Panel

**Internal Bolts** 





### **REUSABLE**

- ✓ Easy to clean
- ✓ Modular design
- ✓ Simple to service
- ✓ Roll up drip line



No expenses for labour

COST EFFECTIVE



No fuel or electricity required



N