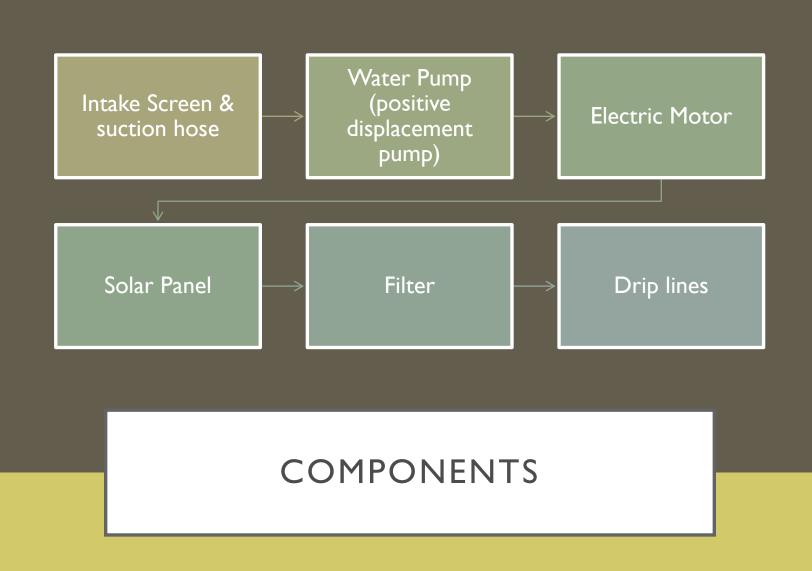

### INNOVATION IN RESTORATION

**James Proudfoot** 

## IRRIGATION PROBLEMS & SOLUTIONS



NINJA TOOL #133: WATER





Hope for rain

IRRIGATION OPTIONS



Hire a water truck



Install a gas pump and irrigation system



### **USING NATURE**





GAS PUMP

### OUR IRRIGATION SOLUTION





### SOLAR IRRIGATION



### A QUICK LOOK AT OUR SOLAR PUMP IN THE FIELD



## WHAT ARE THE BENEFITS OF OUR SYSTEM?

LEAF NINJA'S SOLAR IRRIGATION SYSTEM





### EFFICIENT DELIVERY



### EFFECTIVE DELIVERY







### WATER REPELLENCE

### EFFECTIVE DELIVERY

### **DETERMINE SOIL TYPE**

WHAT IS YOUR SOIL TYPE?







### EFFECTIVE DELIVERY



### ADAPTABLE TO MOST SITES

One acre with low elevation is ideal site

Large site – add zones or multiple pumps

High elevation site – pumps in series

No water source site – pump from tanks

Remote sites – lightweight

Shaded sites – split solar from pump



Fertilizers
Mycorrhizae
Root Hormones

### VANDAL RESISTANT

**GPS** Tracked

Steel Enclosed

Locked

Anchored

Fenced

Tempered Solar Panel

**Internal Bolts** 





### **REUSABLE**

- ✓ Easy to clean
- ✓ Modular