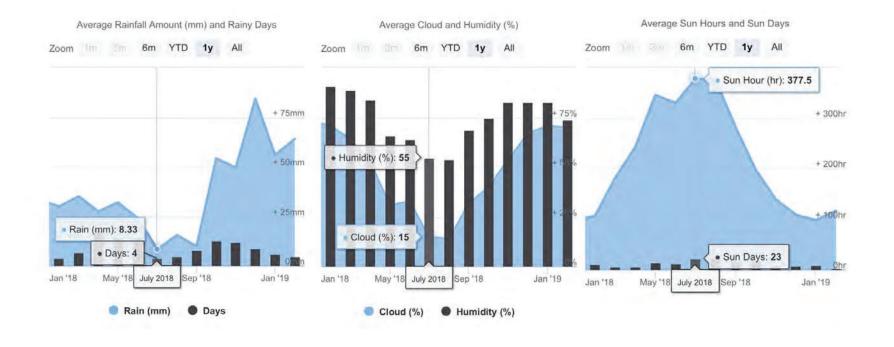

## IRRIGATION PROBLEMS & SOLUTIONS

NINJA TOOL #133: WATER

Hope for rain

IRRIGATION OPTIONS

Hire a water truck

Install a gas pump and irrigation system