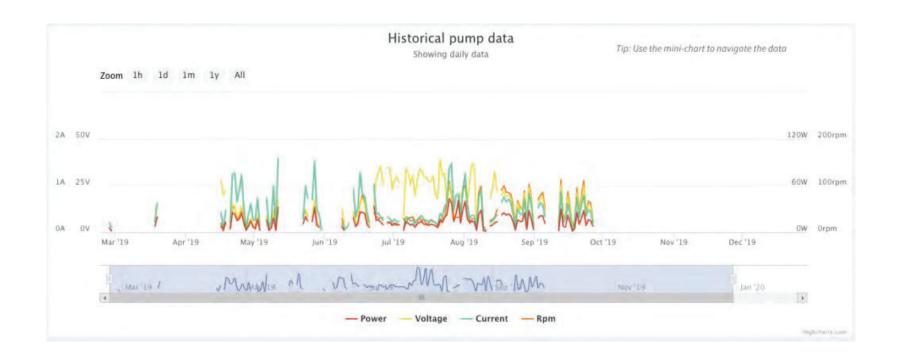

ideal site

Large site – add zones or multiple pumps

High elevation site – pumps in series

No water source site – pump from tanks

Remote sites – lightweight

Shaded sites – split solar from pump



Fertilizers
Mycorrhizae
Root Hormones

### VANDAL RESISTANT

**GPS** Tracked

Steel Enclosed

Locked

Anchored

Fenced

Tempered Solar Panel

**Internal Bolts** 





### **REUSABLE**

- ✓ Easy to clean
- ✓ Modular design
- ✓ Simple to service
- ✓ Roll up drip line



No expenses for labour

COST EFFECTIVE



No fuel or electricity required



No transportation costs if drawing from natural water source

## WHAT ARE THE MAINTENANCE REQUIREMENTS?

### MAINTENANCE



INTAKE SCREEN CAN CLOG



SUCTION HOSE CAN LOOSE PRIME



FILTER CAN CLOG



PANELS CAN GET DIRTY



LINES CAN GET DAMAGED







### REAL TIME PUMP DATA

## INFORMATION WE CAN LEARN ABOUT THE SYSTEM



### **PUMP STATISTICS**

### SUCCESSFUL PROJECTS









CONTINUAL IMPROVEMENTS

# WITH CONTINUOUS CHALLENGES COMES CONTINUOUS INGENUITY



### THANK YOU



**QUESTIONS** 

info@leafninjas.ca