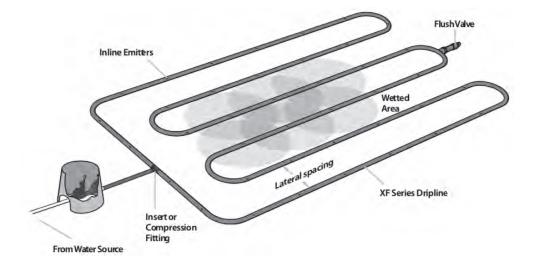

### INNOVATION IN RESTORATION

**James Proudfoot** 

## IRRIGATION PROBLEMS & SOLUTIONS



NINJA TOOL #133: WATER





Hope for rain

IRRIGATION OPTIONS



Hire a water truck



Install a gas pump and irrigation system



### **USING NATURE**





GAS PUMP

### OUR IRRIGATION SOLUTION





### SOLAR IRRIGATION



### A QUICK LOOK AT OUR SOLAR PUMP IN THE FIELD



## WHAT ARE THE BENEFITS OF OUR SYSTEM?

LEAF NINJA'S SOLAR IRRIGATION SYSTEM





### EFFICIENT DELIVERY



### EFFECTIVE DELIVERY







### WATER REPELLENCE

### EFFECTIVE DELIVERY

### **DETERMINE SOIL TYPE**

WHAT IS YOUR SOIL TYPE?







### EFFECTIVE DELIVERY



### ADAPTABLE TO MOST SITES

One acre with low elevation is ideal site

Large site – add zones or multiple pumps

High elevation site – pumps in series

No water source site – pump from tanks

Remote sites – lightweight

Shaded sites – split solar from pump



Fertilizers
Mycorrhizae
Root Hormones

### VANDAL RESISTANT

**GPS** Tracked

Steel Enclosed

Locked

Anchored

Fenced

Tempered Solar Panel

**Internal Bolts** 





### **REUSABLE**

- ✓ Easy to clean
- ✓ Modular design
- ✓ Simple to service
- ✓ Roll up drip line



No expenses for labour

COST EFFECTIVE



No fuel or electricity required



No transportation costs if drawing from natural water s